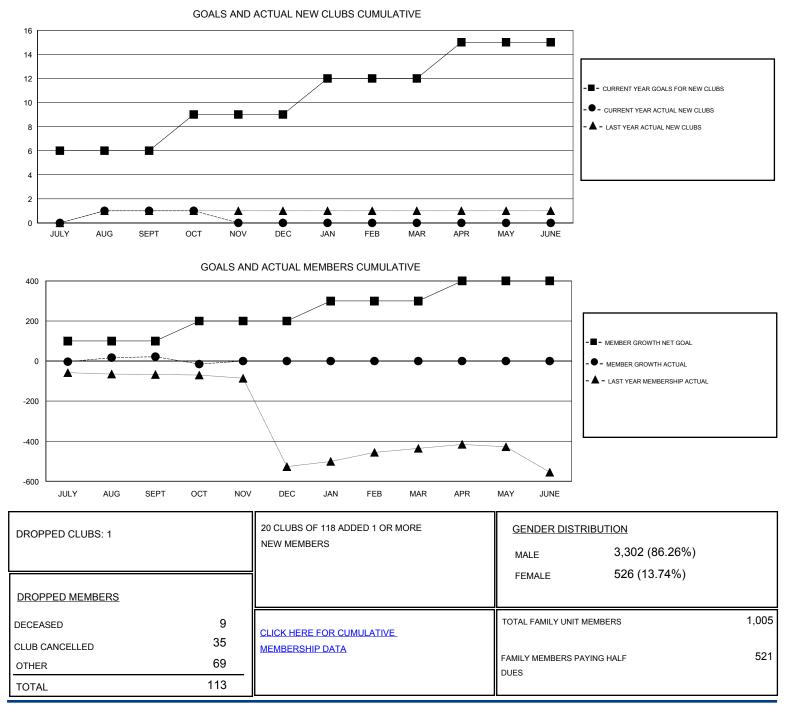

## District 318 B

Results as of: 10/31/2019

| GMT:                        |               |           |               |                             |                           |                         | GMT CA                                             |
|-----------------------------|---------------|-----------|---------------|-----------------------------|---------------------------|-------------------------|----------------------------------------------------|
| Clubs                       |               |           |               | Members                     |                           |                         |                                                    |
| RESULTS FOR 2019-2020       |               |           |               | RESULTS FOR 2019-2020       |                           |                         |                                                    |
| QUARTER                     | NEW CLUB GOAL | NEW CLUBS | DROPPED CLUBS | QUARTER                     | MEMBER GROWTH NET<br>GOAL | MEMBER GROWTH<br>ACTUAL | DROPPED<br>MEMBERS ACTUAL<br>(including transfers) |
| JULY/AUG/SEPT               | 6             | 1         | 0             | JULY/AUG/SEPT               | 100                       | 123                     | 69                                                 |
| OCT/NOV/DEC                 | 3             | 0         | 1             | OCT/NOV/DEC                 | 100                       | 7                       | 44                                                 |
| JAN/FEB/MAR<br>APR/MAY/JUNE | 3<br>3        | 0<br>0    | 0<br>0        | JAN/FEB/MAR<br>APR/MAY/JUNE | 100<br>100                | 0<br>0                  | 0<br>0                                             |